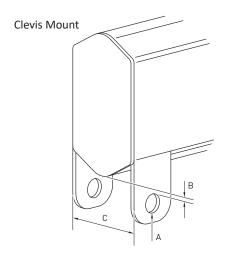

#### FINAL BOOM EXTENSION - MOUNTING TYPE

| Mounting Type:          | A - Pin Hole Diameter: |  |
|-------------------------|------------------------|--|
| B - Pin Hole Clearance: | C - Pin Width:         |  |