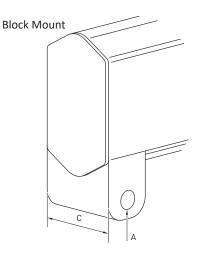

#### FINAL BOOM EXTENSION - MOUNTING TYPE

| Mounting Type:          | A - Pin Hole Diameter: |  |
|-------------------------|------------------------|--|
| B - Pin Hole Clearance: | C - Pin Width:         |  |