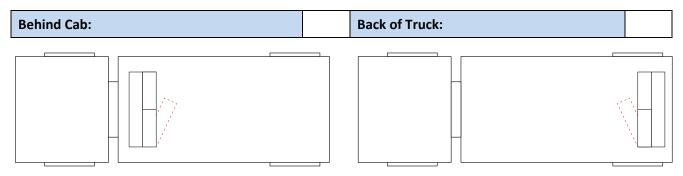

## **SECTION 3**

CRANE STOWED POSITION (put cross in relevant space)

HITCH OFFSET (put cross in relevant space)

| 1 | 3 |  |
|---|---|--|
| 2 | 4 |  |