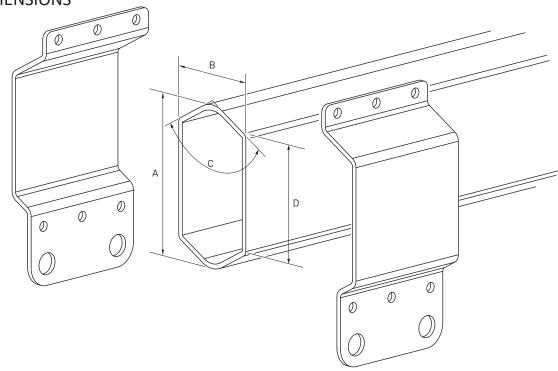

#### FINAL BOOM EXTENSION - MOUNTING TYPE

| Mounting Type:          | A - Pin Hole Diameter: |  |
|-------------------------|------------------------|--|
| B - Pin Hole Clearance: | C - Pin Width:         |  |

#### **BOOM DIMENSIONS**

| A - Boom Height: | B - Boom Width: |  |
|------------------|-----------------|--|
| C - Angle:       | D - Height:     |  |