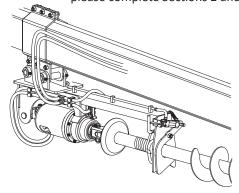

## **SECTION 2**

ROPE WIND HITCH ATTACHMENT

**Boom Extension Number** (extension 1 nearest truck):

#### **BOOM DIMENSIONS**

| A - Boom Height: | B - Boom Width: |  |
|------------------|-----------------|--|
| C - Angle:       | D - Height:     |  |

## **SECTION 3**

CRANE STOWED POSITION (put cross in relevant space)

HITCH OFFSET (put cross in relevant space)

| 1 | 3 |  |
|---|---|--|
| 2 | 4 |  |