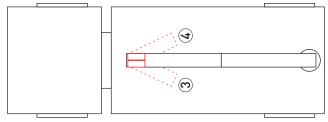

#### **BOOM DIMENSIONS**

| A - Boom Height: | B - Boom Width: |  |
|------------------|-----------------|--|
| C - Angle:       | D - Height:     |  |