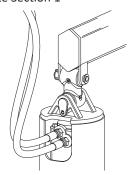

## **SECTION 2**

ROPE WIND HITCH ATTACHMENT

**Boom Extension Number** (extension 1 nearest truck):

## **SECTION 3**

CRANE STOWED POSITION (put cross in relevant space)

HITCH OFFSET (put cross in relevant space)

| 1 | 3 |  |
|---|---|--|
| 2 | 4 |  |