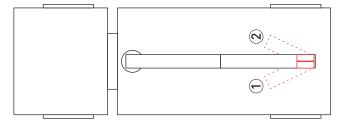

## **SECTION 3**

CRANE STOWED POSITION (put cross in relevant space)

HITCH OFFSET (put cross in relevant space)

| 1 | 3 |  |
|---|---|--|
| 2 | 4 |  |